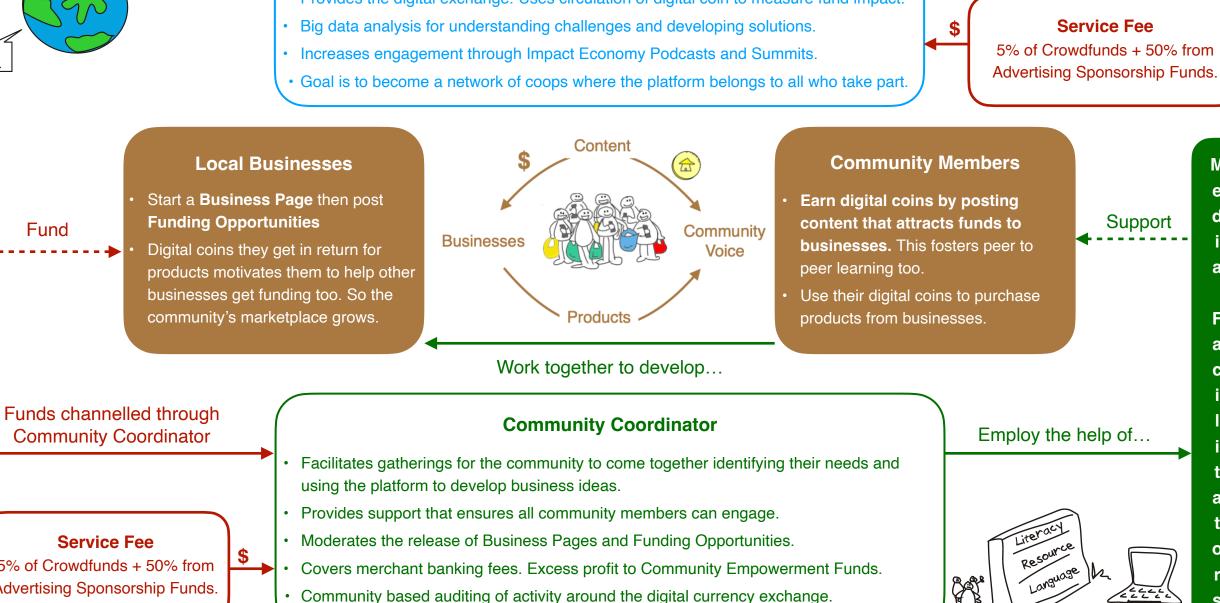

## **Connect with Community Members** through the platform.

Fund

## The-CM.com: the Platform

- Promotes and supports the development of community based economies by providing online tools, consulting Sensemaking Sessions and participation workshops.
- Hosts user content pages for promoting community voice, and supporting the development of local businesses.
- Provides the digital exchange. Uses circulation of digital coin to measure fund impact.

**THECITIZENSMEDIA** 

**Finance Partners** 

Angel investments and podcast

sponsors.

\$

Think New, Think Forward.

е

d

a

F

С

С

**Service Fee** 5% of Crowdfunds + 50% from Advertising Sponsorship Funds.

е S